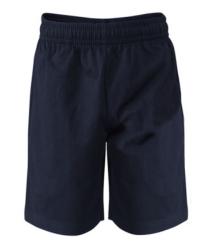

## MC00646

School Jacket WOPS PAN PJ1F

School Track Pants
WOPS PT4T

School Shorts WOPS CK1304-NVY

School Skort WOPS CK1305-NVY

School Bucket Hat WOPS AH631-NVY

SCAN ME TO ACCESS THE ONLINE STORE OR VISIT THE LINK BELOW

## **WOODVILLE PS ORDER FORM**

MC00646

| \$   | ITEMS       | CODE            | 4 | 6    | 8 | 10 | 12  | 14 | 16   | 18 | 20 | 22 | S | М | L | XL | 2XL | 3XL | 4XL | 5XL | QTY |
|------|-------------|-----------------|---|------|---|----|-----|----|------|----|----|----|---|---|---|----|-----|-----|-----|-----|-----|
| \$37 | Polo        | WOPS SP2        |   |      |   |    |     |    |      |    |    |    |   |   |   |    |     |     |     |     |     |
| \$53 | Jacket      | WOPS PAN PJ1F   |   |      |   |    |     |    |      |    |    |    |   |   |   |    |     |     |     |     |     |
| \$50 | Track Pants | WOPS PT4T       |   |      |   |    |     |    |      |    |    |    |   |   |   |    |     |     |     |     |     |
| \$28 | Shorts      | WOPS CK1304-NVY |   |      |   |    |     |    |      |    |    |    |   |   |   |    |     |     |     |     |     |
| \$34 | Skort       | WOPS CK1305-NVY |   |      |   |    |     |    |      |    |    |    |   |   |   |    |     |     |     |     |     |
| \$   | ITEMS       | CODE            |   | XS-S |   |    | S-M |    | L-XL |    |    |    |   |   |   |    |     |     |     | QTY |     |
| \$15 | Bucket Hat  | WOPS AH631-NVY  |   |      |   |    |     |    |      |    |    |    |   |   |   |    |     |     |     |     |     |