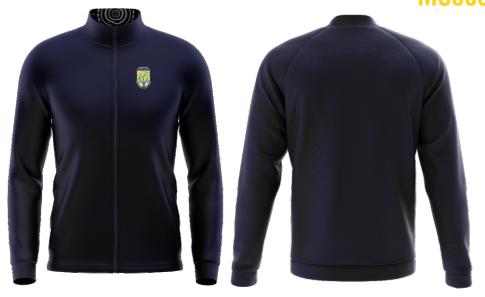

## MC00646

School Jacket WOPS PAN PJ1F

School Track Pants
WOPS PT4T

School Shorts WOPS CK1304-NVY

School Skort WOPS CK1305-NVY

School Bucket Hat WOPS AH631-NVY

SCAN ME TO ACCESS THE ONLINE STORE OR VISIT THE LINK BELOW

## **WOODVILLE PS ORDER FORM**

MC00646

| \$   | ITEMS       | CODE            | 4 | 6    | 8 | 10 | 12  | 14 | 16   | 18 | 20 | 22 | S | М | L | XL | 2XL | 3XL | 4XL | 5XL | QTY |
|------|-------------|-----------------|---|------|---|----|-----|----|------|----|----|----|---|---|---|----|-----|-----|-----|-----|-----|
| \$37 | Polo        | WOPS SP2        |   |      |   |    |     |    |      |    |    |    |   |   |   |    |     |     |     |     |     |
| \$53 | Jacket      | WOPS PAN PJ1F   |   |      |   |    |     |    |      |    |    |    |   |   |   |    |     |     |     |     |     |
| \$50 | Track Pants | WOPS PT4T       |   |      |   |    |     |    |      |    |    |    |   |   |   |    |     |     |     |     |     |
| \$28 | Shorts      | WOPS CK1304-NVY |   |      |   |    |     |    |      |    |    |    |   |   |   |    |     |     |     |     |     |
| \$34 | Skort       | WOPS CK1305-NVY |   |      |   |    |     |    |      |    |    |    |   |   |   |    |     |     |     |     |     |
| \$   | ITEMS       | CODE            |   | XS-S |   |    | S-M |    | L-XL |    |    |    |   |   |   |    |     |     |     | QTY |     |
| \$15 | Bucket Hat  | WOPS AH631-NVY  |   |      |   |    |     |    |      |    |    |    |   |   |   |    |     |     |     |     |     |