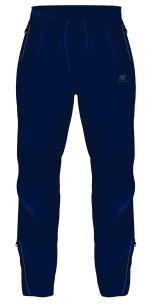

## MC00646

School Jacket WOPS PAN PJ1F

School Track Pants
WOPS PT4T

School Shorts WOPS CK1304-NVY

School Skort WOPS CK1305-NVY

School Bucket Hat WOPS AH631-NVY

SCAN ME TO ACCESS THE ONLINE STORE OR VISIT THE LINK BELOW

## **WOODVILLE PS ORDER FORM**

MC00646

| \$   | ITEMS       | CODE            | 4 | 6    | 8 | 10 | 12  | 14 | 16   | 18 | 20 | 22 | S | М | L | XL | 2XL | 3XL | 4XL | 5XL | QTY |
|------|-------------|-----------------|---|------|---|----|-----|----|------|----|----|----|---|---|---|----|-----|-----|-----|-----|-----|
| \$37 | Polo        | WOPS SP2        |   |      |   |    |     |    |      |    |    |    |   |   |   |    |     |     |     |     |     |
| \$53 | Jacket      | WOPS PAN PJ1F   |   |      |   |    |     |    |      |    |    |    |   |   |   |    |     |     |     |     |     |
| \$50 | Track Pants | WOPS PT4T       |   |      |   |    |     |    |      |    |    |    |   |   |   |    |     |     |     |     |     |
| \$28 | Shorts      | WOPS CK1304-NVY |   |      |   |    |     |    |      |    |    |    |   |   |   |    |     |     |     |     |     |
| \$34 | Skort       | WOPS CK1305-NVY |   |      |   |    |     |    |      |    |    |    |   |   |   |    |     |     |     |     |     |
| \$   | ITEMS       | CODE            |   | XS-S |   |    | S-M |    | L-XL |    |    |    |   |   |   |    |     |     |     | QTY |     |
| \$15 | Bucket Hat  | WOPS AH631-NVY  |   |      |   |    |     |    |      |    |    |    |   |   |   |    |     |     |     |     |     |