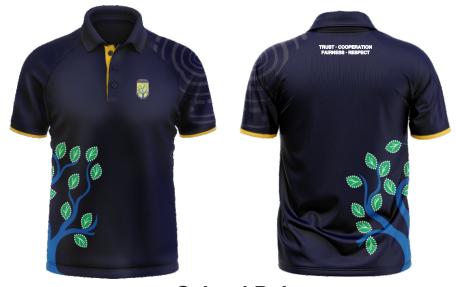

## MC00646

School Jacket WOPS PAN PJ1F

School Track Pants
WOPS PT4T

School Shorts WOPS CK1304-NVY

School Skort WOPS CK1305-NVY

School Bucket Hat WOPS AH631-NVY

SCAN ME TO ACCESS THE ONLINE STORE OR VISIT THE LINK BELOW

## **WOODVILLE PS ORDER FORM**

MC00646

| \$   | ITEMS       | CODE            | 4 | 6    | 8 | 10 | 12  | 14 | 16   | 18 | 20 | 22 | S | М | L | XL | 2XL | 3XL | 4XL | 5XL | QTY |
|------|-------------|-----------------|---|------|---|----|-----|----|------|----|----|----|---|---|---|----|-----|-----|-----|-----|-----|
| \$37 | Polo        | WOPS SP2        |   |      |   |    |     |    |      |    |    |    |   |   |   |    |     |     |     |     |     |
| \$53 | Jacket      | WOPS PAN PJ1F   |   |      |   |    |     |    |      |    |    |    |   |   |   |    |     |     |     |     |     |
| \$50 | Track Pants | WOPS PT4T       |   |      |   |    |     |    |      |    |    |    |   |   |   |    |     |     |     |     |     |
| \$28 | Shorts      | WOPS CK1304-NVY |   |      |   |    |     |    |      |    |    |    |   |   |   |    |     |     |     |     |     |
| \$34 | Skort       | WOPS CK1305-NVY |   |      |   |    |     |    |      |    |    |    |   |   |   |    |     |     |     |     |     |
| \$   | ITEMS       | CODE            |   | XS-S |   |    | S-M |    | L-XL |    |    |    |   |   |   |    |     |     |     | QTY |     |
| \$15 | Bucket Hat  | WOPS AH631-NVY  |   |      |   |    |     |    |      |    |    |    |   |   |   |    |     |     |     |     |     |